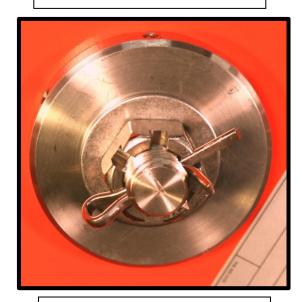

#### Loading

- 1. The numbers listed refer to Figure 15 and Table 1 on pages 10 and 11.
- 2. Remove locking safety clip (12) and the captured nut assembly (13).
- 3. Remove the gate pin (14).
- 4. Open the loading gate (2 or 10).
- 5. Load line into groove of wheel (21). See Figure 10 Figure 12. Do **NOT** load the line on top of the shroud that covers the wheel.
- 6. Close the loading gate, aligning its holes with the holes in the frame (66).
- 7. Install the gate pin (14) through the holes.
- 8. Install the captured nut assembly (13).
- 9. Insert the safety clip through the hole in the end of the gate pin.
- 10. Ensure that the end of the gate pin (14) is retained in the round loop on the locking safety clip (12). See Figure 11.
- 11. Insert the retaining pins (27) through the holes in the cover plates (32 or 33, 75 or 76).

Choose the position that will best retain the wireline without interference. See Figure 12.

Properly loaded Line Figure 10

Closed Gate Figure 11

Retaining Pin Figure 12