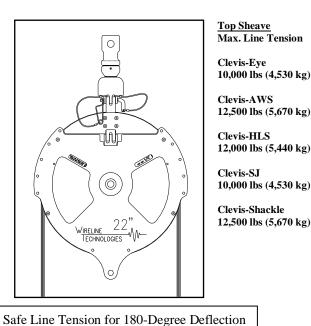

#### **Safe Working Load**

The rated safe working load (SWL) for a WTI 22" sheave is dependent upon the swivel clevis assembly attached. The allowable line pull will depend upon both the SWL and the angle the line is deflected. If the sheave is used as a top sheave, it deflects the line approximately 180°, see Figure 3. If the sheave is used as a bottom sheave, it deflects the line approximately 90°, see Figure 4. Never exceed the SWL, unless special precautions are taken in accordance with your company's policy. These precautions should include, but are not limited to, clearing the rig floor of all personnel. If the SWL is exceeded, the sheave should be re-certified before it can safely be placed back in service.

#### **Clevis Options**

Five clevis swivel assembly options for suspending/anchoring the sheave are available: These options are shown in figures Figure 5 – Figure 9 below. The Clevis-Eye has an opening about 2.5" X 3.3" for a chain or sling. The opening width of the Clevis -AWS is 1 3/4" with a hole for a 1" pin. The opening width of the Clevis -HLS is 1 1/4" with a hole for a 1" pin. The opening width of the Clevis-SJ is 7/8" with a hole for a 1 1/2" pin. The shackle clevis has about the same opening as the Clevis-Eye.