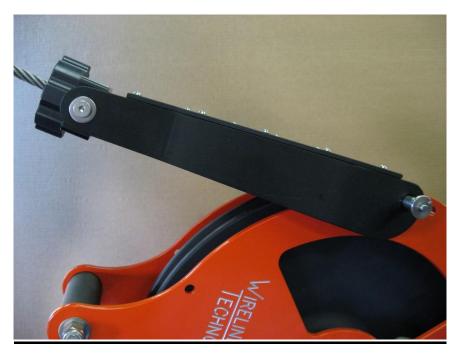

#### **Introduction**

This manual explains the use and care of 22" G2 Rigging Sheaves manufactured by Wireline Technologies, Inc. This sheave has aluminum side plates with Nylon spacers encasing the wheel and line retaining pins to help keep the line in the groove. The sheaves are available with shielded bearings, identified by orange side plates, and have access to a grease fitting. Or, they are manufactured with sealed bearings, and can be identified by yellow side plates. The sealed bearing model can be run for up to a year before repacking with grease. Either is available in two configurations. The half-shroud configuration, shown in Figure 1, has a cable shroud covering part of the wheel to aid in containing the line in the wheel groove. The no-shroud configuration, shown in Figure 2, will allow a rope socket or "torpedo" to pass over the wheel. Please read and become familiar with all of the information in this manual before using this equipment.

Cable Shroud Figure 1

No Shroud Figure 2