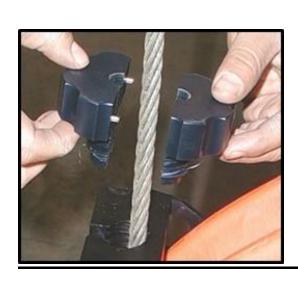

#### Loading

- 1. The numbers listed refer to Figure 15 and Table 1 on pages 10 and 11.
- 2. Remove locking safety clip (12) and the captured nut assembly (13).
- 3. Remove the gate pin (14).
- 4. Open the loading gate (2 or 10).
- 5. Load line into groove of wheel (21). See Figure 10 Figure 12. Do **NOT** load the line on top of the shroud that covers the wheel.
- 6. Close the loading gate, aligning its holes with the holes in the frame (66).
- 7. Install the gate pin (14) through the holes.
- 8. Install the captured nut assembly (13).
- 9. Insert the safety clip through the hole in the end of the gate pin.
- 10. Ensure that the end of the gate pin (14) is retained in the round loop on the locking safety clip (12). See Figure 11.
- 11. Insert the retaining pins (27) through the holes in the cover plates (32 or 33, 75 or 76).

Choose the position that will best retain the wireline without interference. See Figure 12.

Properly loaded Line Figure 10

Closed Gate Figure 11

Retaining Pin Figure 12