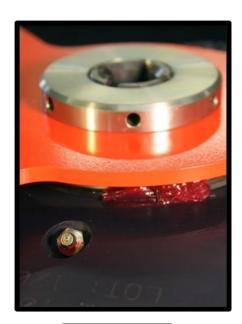

#### **Preventative Maintenance**

WTI suggests the following service. Numbers listed refer to Figure 15 and Table 1 on pages 10 and 11.

- The wheel bearings (39) of the orange sheaves are shielded and should be re-greased at least once a week, more often in wet or dusty environments. Always re-grease after pressure washing. Grease is injected through a fitting (22) in the wheel (21), accessed through the holes in the front cover plate (32). See Figure 13. Use lithium based No.2 EPHT grease, such as Conoco's Tacna® RX. Make sure enough grease is used to extrude past both front and rear shields (38). The holes on each side of the cover are for checking this.
- □ The wheel bearings of the yellow sheaves are sealed and only need annual re-packing. This service can be performed at the same time as the annual recertification. See page 8.
- □ Monthly, apply some light machine oil on the hinge pin (26) between the fingers of the gate frame (25) and the loading gate (2 or 10), onto the gate pin (14), and onto the balls of the quick release pins (27).

Greasing Fitting Figure 13