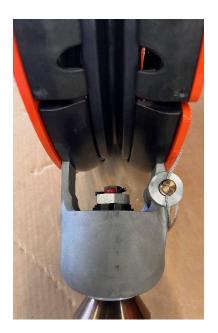

#### Loading

- 1. The numbers listed refer to Figure 15 and Table 1 on pages 10 and 11.
- 2. Remove locking safety clip (12) and the captured nut assembly (13).
- 3. Remove the gate pin (14).
- 4. Open the loading gate (2 or 10).
- 5. Load line into groove of wheel (21). See Figure 10 Figure 12. Do **NOT** load the line on top of the shroud that covers the wheel.
- 6. Close the loading gate, aligning its holes with the holes in the frame (66).
- 7. Install the gate pin (14) through the holes.
- 8. Install the captured nut assembly (13).
- 9. Insert the safety clip through the hole in the end of the gate pin.
- 10. Ensure that the end of the gate pin (14) is retained in the round loop on the locking safety clip (12). See Figure 11.
- 11. Insert the retaining pins (27) through the holes in the cover plates (32 or 33, 75 or 76).

Choose the position that will best retain the wireline without interference. See Figure 12.

Properly loaded Line Figure 10

Closed Gate Figure 11

Retaining Pin Figure 12