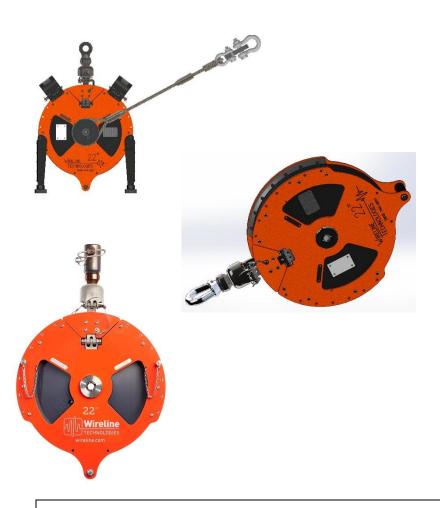

#### **Introduction**

This manual explains the use and care of 22" G2 Rigging Sheaves manufactured by Wireline Technologies, Inc. This sheave has aluminum side plates with Nylon spacers encasing the wheel and line retaining pins to help keep the line in the groove. The sheaves are available with shielded bearings, identified by orange side plates, and have access to a grease fitting. Or, they are manufactured with sealed bearings, and can be identified by yellow side plates. The sealed bearing model can be run for up to a year before repacking with grease. Either is available in two configurations. The half-shroud configuration, shown in Figure 1, has a cable shroud covering part of the wheel to aid in containing the line in the wheel groove. The no-shroud configuration, shown in Figure 2, will allow a rope socket or "torpedo" to pass over the wheel. Please read and become familiar with all of the information in this manual before using this equipment.

Cable Shroud Figure 1

No Shroud Figure 2