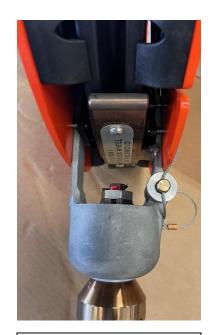

#### Loading

- 1. The numbers listed refer to Figure 15 and Table 1 on pages 10 and 11.
- 2. Remove locking safety clip (12) and the captured nut assembly (13).
- 3. Remove the gate pin (14).
- 4. Open the loading gate (2 or 10).
- 5. Load line into groove of wheel (21). See Figure 10 Figure 12. Do **NOT** load the line on top of the shroud that covers the wheel.
- 6. Close the loading gate, aligning its holes with the holes in the frame (66).
- 7. Install the gate pin (14) through the holes.
- 8. Install the captured nut assembly (13).
- 9. Insert the safety clip through the hole in the end of the gate pin.
- 10. Ensure that the end of the gate pin (14) is retained in the round loop on the locking safety clip (12). See Figure 11.
- 11. Insert the retaining pins (27) through the holes in the cover plates (32 or 33, 75 or 76).

Choose the position that will best retain the wireline without interference. See Figure 12.

Properly loaded Line Figure 10

Closed Gate Figure 11

Retaining Pin Figure 12