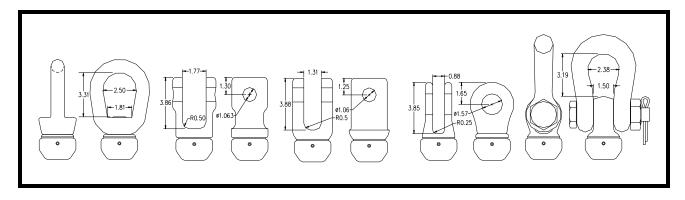

#### **Clevis Options**

Five clevis swivel assembly options for suspending/anchoring the sheave are available: These options are shown in figures Figure 5 – Figure 9 below. The Clevis-Eye has an opening about 2.5" X 3.3" for a chain or sling. The opening width of the Clevis -AWS is 1 3/4" with a hole for a 1" pin. The opening width of the Clevis -HLS is 1 1/4" with a hole for a 1" pin. The opening width of the Clevis-SJ is 7/8" with a hole for a 1 1/2" pin. The shackle clevis has about the same opening as the Clevis-Eye.

Clevis-Eye Part # RS-1075A Figure 5 Clevis-AWS Part # RS-1252A Figure 6 Clevis-HLS Part # RS-1552A Figure 7 Clevis-SJ Part # RS-1052A Figure 8

Clevis-Shackle Part # RS-1152A Figure 9