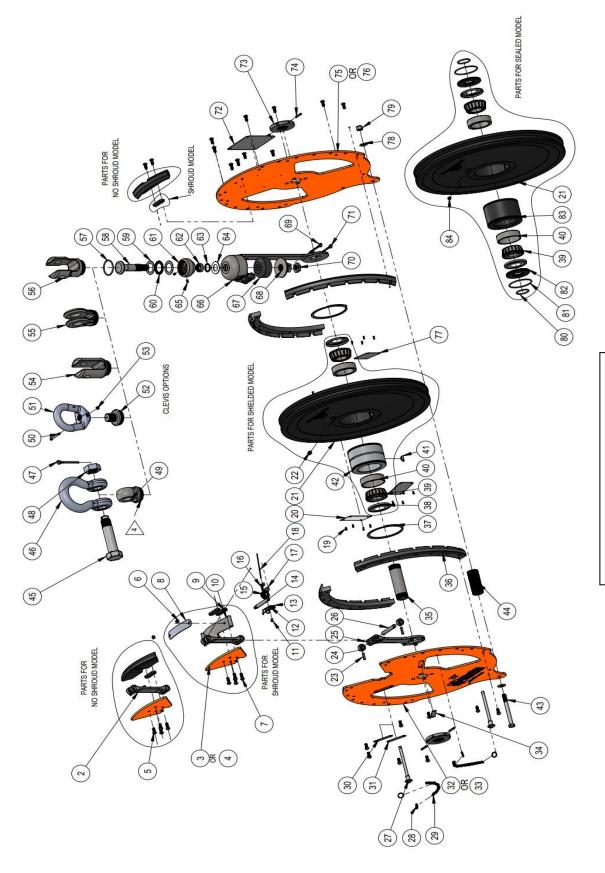

Figure 14

• Determine if your company will allow recertification on site. If so, WTI can supply you with the training and documents needed.

Call Wireline Technologies Inc. (800) 743-2831. Use the drawings in Figure 15 on page 10 to identify parts. The numbers in the circles correspond to the item numbers in Table 1 on page 11.

22" G2 Sheave Assembly

Figure 15

# Bill of Material –22" G2 SHEAVE

| CHILL    | Charles             | - Contraction                           |      | 1         | Ì         |     |
|----------|---------------------|-----------------------------------------|------|-----------|-----------|-----|
| IIEM NO. | PAKI NUMBEK         | DESCRIPTION                             |      | QUANIIIY  | اٰ≝ا      | 200 |
|          |                     |                                         | 1000 | 1000 2000 | 1000 2000 | 300 |
| 42       | RS-26-1045          | WHEEL HUB - 26"                         | -    | -         |           |     |
| 43       | G2-111 HEX          | HEX HD. CAP SC. 1/2"-13 X 5"            | ļ    | 1         | 1         | -   |
| 44       | G2-106              | HANDLE                                  | -    | -         | -         | -   |
| 45       | RS-1152B            | SHACKLE BOLT                            | 1    | -         | -         | -   |
| 46       | RS-1152S            | CLEVIS - SHACKLE                        | -    | -         | -         | -   |
| 47       | RS-1152P CC         | COTTER PIN 1/4" X 2 1/2"                | -    | -         | -         | -   |
| 48       | RS-1152N            | SHACKLE NUT                             | -    | -         | -         | -   |
| 49       | RS-1115             | SHACKLE STUD                            | -    | -         | -         | -   |
| 20       | RS-1086 SHOU        | SHOULDER SCREW 1/4" X 1 3/4"            | -    | -         | -         | -   |
| 51       | RS-1075             | CLEVIS - EYE                            | -    | -         | -         | -   |
| 52       | RS-1015             | CLEVIS STUD                             | -    | -         | -         | -   |
| 23       |                     | NYLON INSERT LOCKNUT 10-24              | -    | -         | -         | -   |
| 54       | RS-1552             | CLEVIS - HLS                            | 1    | -         | +         | -   |
| 22       | RS-1652             | CLEVIS - SJ                             | 1    | +         | 1         | -   |
| 99       | RS-1252             | CLEVIS - AWS                            | 1    | 1         | 1         | -   |
| 25       | RS-1098             | O-RING #227                             | -    | -         | -         | -   |
| 28       | RS-1254 EX          | EXTENDED CLEVIS SHAFT                   | 1    | +         | +         | -   |
| 69       | RS-1058             | THRUST WASHER                           | 2    | 2         | 2         | 2   |
| 09       | RS-1059             | THRUST BEARING                          | ļ    | 1         | 1         | -   |
| 61       | RS-1053             | CLEVIS HOUSING                          | -    | -         | -         | -   |
| 62       |                     | CLEVIS BEARING                          | 1    | -         | -         | -   |
| 83       |                     | CLEVIS BEARING SEAL                     | -    | -         | -         | -   |
| 64       | RS-1020             | CLEVIS WASHER                           | -    | -         | -         | -   |
| 65       |                     | SET SCREW - CUP 1/4"-28 X 3/8"          | 2    | 2         | 2         | 2   |
| 99       |                     | FRAME - 22"                             | -    | -         | -         | -   |
| 29       |                     | SHOCK CUSHION - 1.4" THICK              | -    | -         | -         | -   |
| 89       | RS-1055             | CLEVIS NUT                              | -    | -         | -         | -   |
| 69       | RS-1378 C           | COTTER PIN 3/16" X 2"                   | +    | -         | -         | -   |
| 02       | RS-1156             | LEFT HANDED JAM NUT                     | -    | -         | -         | -   |
| 71       | AS-750P CC          | COTTER PIN 3/16" X 1.25"                | -    | -         | -         | -   |
| 72       | RS-1780 GENERAL V   | GENERAL WARNING & INSPECTION LABEL      | -    | -         | -         | -   |
| 73       |                     | AXLE NUT - ADJUSTABLE                   | 2    | 2         | 2         | 7   |
| 74       | RS-1272 S           | SPIRAL PIN 1/4" X 1 1/4"                | 4    | 4         | 4         | 4   |
| 75       | G2-22-303-0 RE      | REAR COVER PLATE - 22"                  | -    | -         |           |     |
| 92       | G2-22-303-Y REAR (  | REAR COVER PLATE - 22" SEALED           |      |           | 1         | -   |
| 22       | G2-180              | REFLECTOR                               | 3    | 3         | 3         | 3   |
| 8/       | SB-137              | 7/16" FLAT WASHER                       | 2    | 2         | 2         | 2   |
| 62       | SB-138              | NYLOC NUT 1/2*-13                       | 1    | -         | -         | -   |
| 80       | 6                   | O-RING INNER - 14"/17"/26"              |      |           | 2         | 2   |
| 81       | RS-26-1048          | O-RING OUTER - 26"                      | •    |           | 2         | 2   |
| 82       | RS-26-1067S         | O-RING SEAT - 26"                       | •    |           | 2         | 2   |
| 83       | RS-26-1045S         | HUB SEALED - 26"                        | ٠    | •         | -         | -   |
| 84       | RS-1039S GREASE FIT | GREASE FITTING PLUG (1/8" NPT) (SEALED) | ٠    |           | -         | -   |
|          |                     |                                         |      |           |           |     |